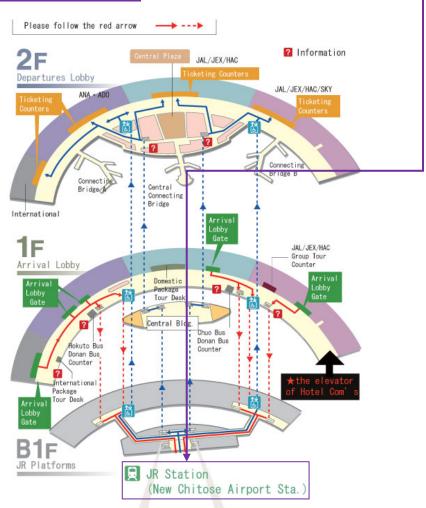

## 1. Please get JR train from the airport to Sapporo station

From New Chitose Airport

(the station is located on B1F) <a href="http://www.new-chitose-airport.jp/en/tmap/">http://www.new-chitose-airport.jp/en/tmap/</a>

to Sapporo by Rapid Airport Express. 15-min. intervals, 36 min. (fastest),

Fare (one way): Adult 1,040JPY

http://new-chitose-airport.jp/en/access/jr/

Time table in English

http://new-chitose-airport.jp/en/access/jr/timejr/

#### **↓New Chitose Airport**

For Japan Airlines (JAL), JAL Express (JEX), Hokkaido Air System (HAC) and Skymark Airlines (SKY) flights Upon exiting JR ticket gates, take the escalator ahead to