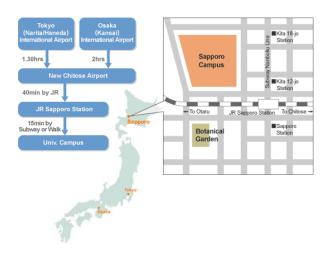

## 1. Please get JR train from the airport to Sapporo station

From New Chitose Airport

(the station is located on B1F) <a href="http://www.new-chitose-airport.jp/en/tmap/">http://www.new-chitose-airport.jp/en/tmap/</a>

to Sapporo by Rapid Airport Express. 15-min. intervals, 36 min. (fastest),

Fare (one way): Adult 1,040JPY

http://new-chitose-airport.jp/en/access/jr/

Time table in English

http://new-chitose-airport.jp/en/access/jr/timejr/

#### **FYI**

Hokkaido University Campus

http://www.hokudai.ac.jp/en/pickup/accesstocampus.html