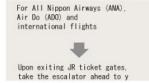

#### **↓New Chitose Airport**

For Japan Airlines (JAL), JAL Express (JEX), Hokkaido Air System (HAC) and Skymark Airlines (SKY) flights Upon exiting JR ticket gates, take the escalator ahead to