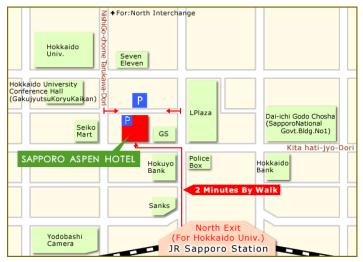

# Your accommodation in Sapporo

Sapporo Aspen Hotel

Address/ 5, Kita8-jyo Nishi4-chome, Kita-ku, Sapporo, Hokkaido 060-0808 Japan

Phone / Fax Phone 011-700-2111 / FAX 011-700-2002

http://www.aspen-hotel.co.jp/english/frame.htm

## 2. From Sapporo station to the hotel is 2 minutes by walk

JR Sapporo Station layout

http://www2.jrhokkaido.co.jp/global/english/access/sapporo.html